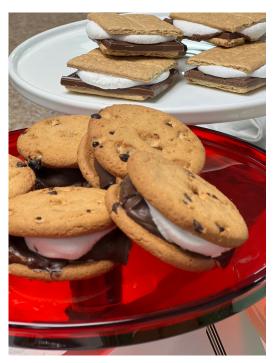

## See's® Scotchmallow® S'mores

This version of S'mores is one of the fastest to make! See's® candies make the perfect confection.

Serves Six Oven broiler on

12 (2-inch) chocolate cookies

6 See's® Scotchmallows®, (cut in half, down the middle)

6 large marshmallows

- 1. On a baking sheet, lay out six chocolate cookies, top each with one whole Scotchmallow® that has been cut in half, top that with one marshmallow each.
- 2. Place under a boiler (with the door open) for 2-3 minutes, watching carefully not to burn.
- 3. Remove from under the boiler and place with another cookie and press down to sandwich the confection together.